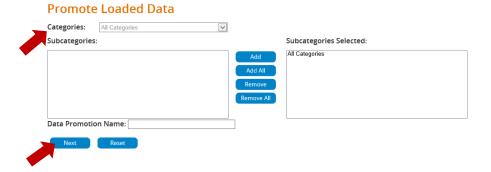

4. Select Data Promotions - Promote Loaded Data.

5. Select *All Categories* and click *Next*.

**6.** Select *Submit* then Monitor the Data Promotion until in Completed Status.

7. Select *Validations - Validate Submission Data* and Choose **All** Categories, click *Next*, then *Submit*.