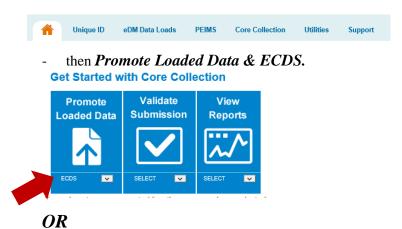

## 2020-2021 PK ECDS Prepare/Finalize & Complete

- **1.** Log into TEAL and go to the *TSDS Portal*.
- 2. Select Core Collection.

- Just select **Promote Loaded Data & ECDS.** 

**3.** Choose the correct *Year* and *Collection* and select *GO*.