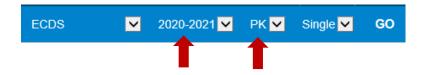

## 2020-2021 PK ECDS Prepare/Finalize & Complete

- **1.** Log into TEAL and go to the *TSDS Portal*.
- 2. Select Core Collection.

- Just select **Promote Loaded Data & ECDS.** 

**3.** Choose the correct *Year* and *Collection* and select *GO*.