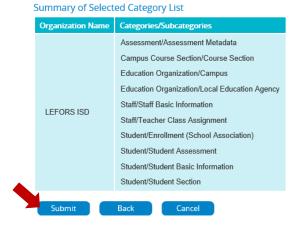

4. Select Data Promotions - Promote Loaded Data.

5. Select *All Categories* and click *Next*.

**6.** Select *Submit* then Monitor the Data Promotion until in Completed Status.

7. Select *Validations - Validate Submission Data* and Choose **All** Categories, click *Next*, then *Submit*.

**8.** Choose **All Categories**, click *Next*, then *Submit*.

2

**9.** Once the **Status** shows Completed, select *View* to View the Error Report and verify all errors.

- 11. Generate each report and check for accuracy.
- **12.** If the reports are correct, select *Prepare/Finalize Submission* and verify the information under the LEA Overview is accurate, then select *Complete*.