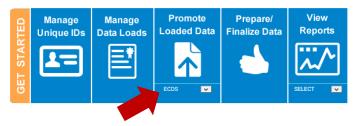

## 2020-2021 PK ECDS Prepare/Finalize & Complete

- **1.** Log into TEAL and go to the *TSDS Portal*.
- 2. Select Core Collection.

- Just select **Promote Loaded Data & ECDS.** 

**3.** Choose the correct *Year* and *Collection* and select *GO*.