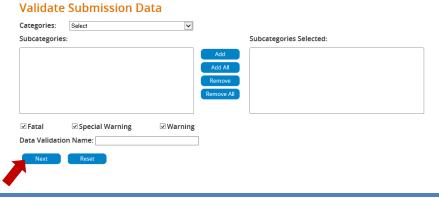

4. Select Data Promotions - Promote Loaded Data.

5. Select *All Categories* and click *Next*.

**6.** Select *Submit* then Monitor the Data Promotion until in Completed Status.

7. Select *Validations - Validate Submission Data* and Choose **All** Categories, click *Next*, then *Submit*.

**8.** Choose **All Categories**, click *Next*, then *Submit*.

2

**9.** Once the **Status** shows Completed, select *View* to View the Error Report and verify all errors.

- 11. Generate each report and check for accuracy.
- **12.** If the reports are correct, select *Prepare/Finalize Submission* and verify the information under the LEA Overview is accurate, then select *Complete*.