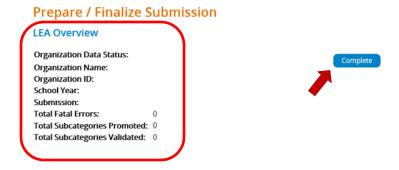

**8.** Choose **All Categories**, click *Next*, then *Submit*.

2

**9.** Once the **Status** shows Completed, select *View* to View the Error Report and verify all errors.

- 11. Generate each report and check for accuracy.
- **12.** If the reports are correct, select *Prepare/Finalize Submission* and verify the information under the LEA Overview is accurate, then select *Complete*.