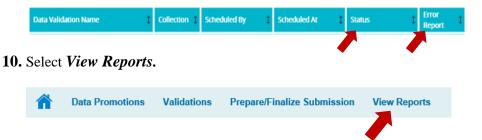

**8.** Choose **All Categories**, click *Next*, then *Submit*.

2

**9.** Once the **Status** shows Completed, select *View* to View the Error Report and verify all errors.

- 11. Generate each report and check for accuracy.
- **12.** If the reports are correct, select *Prepare/Finalize Submission* and verify the information under the LEA Overview is accurate, then select *Complete*.